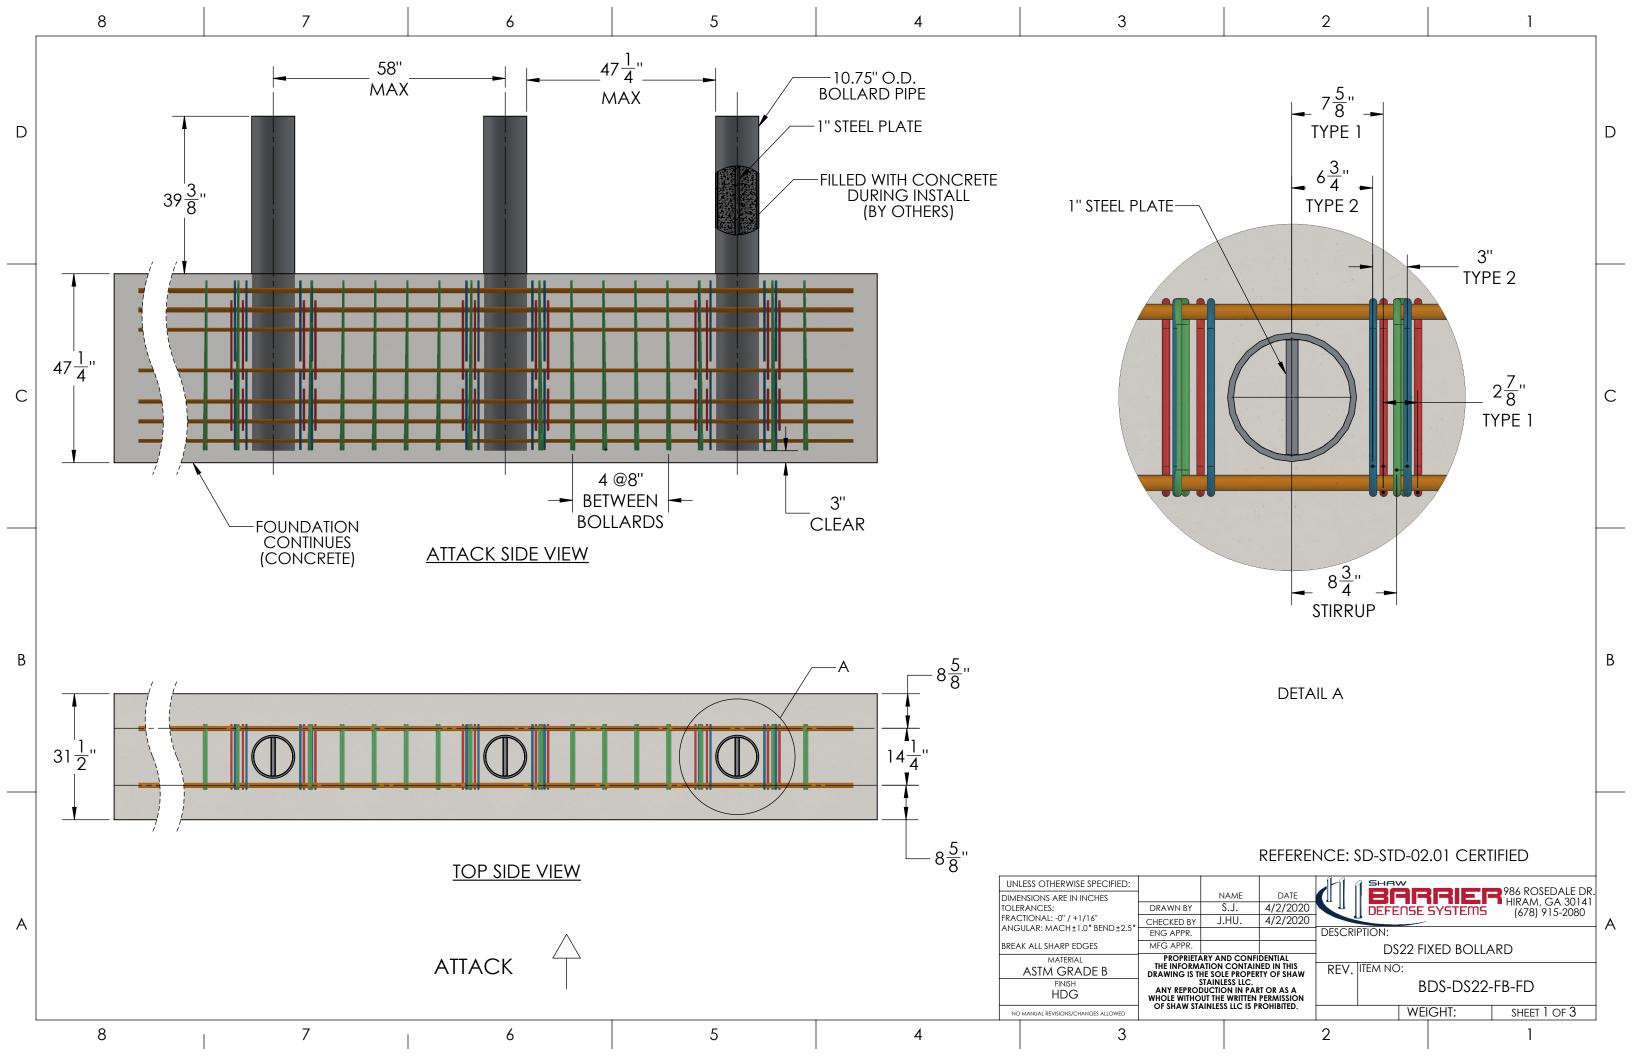

|   | 8 7                                                                                                                                                                                                                                                                                                                                                                                                                      | 6                                                                                                                                     | 5                                                                                               | 4                                            | 3                                                                                            | 2