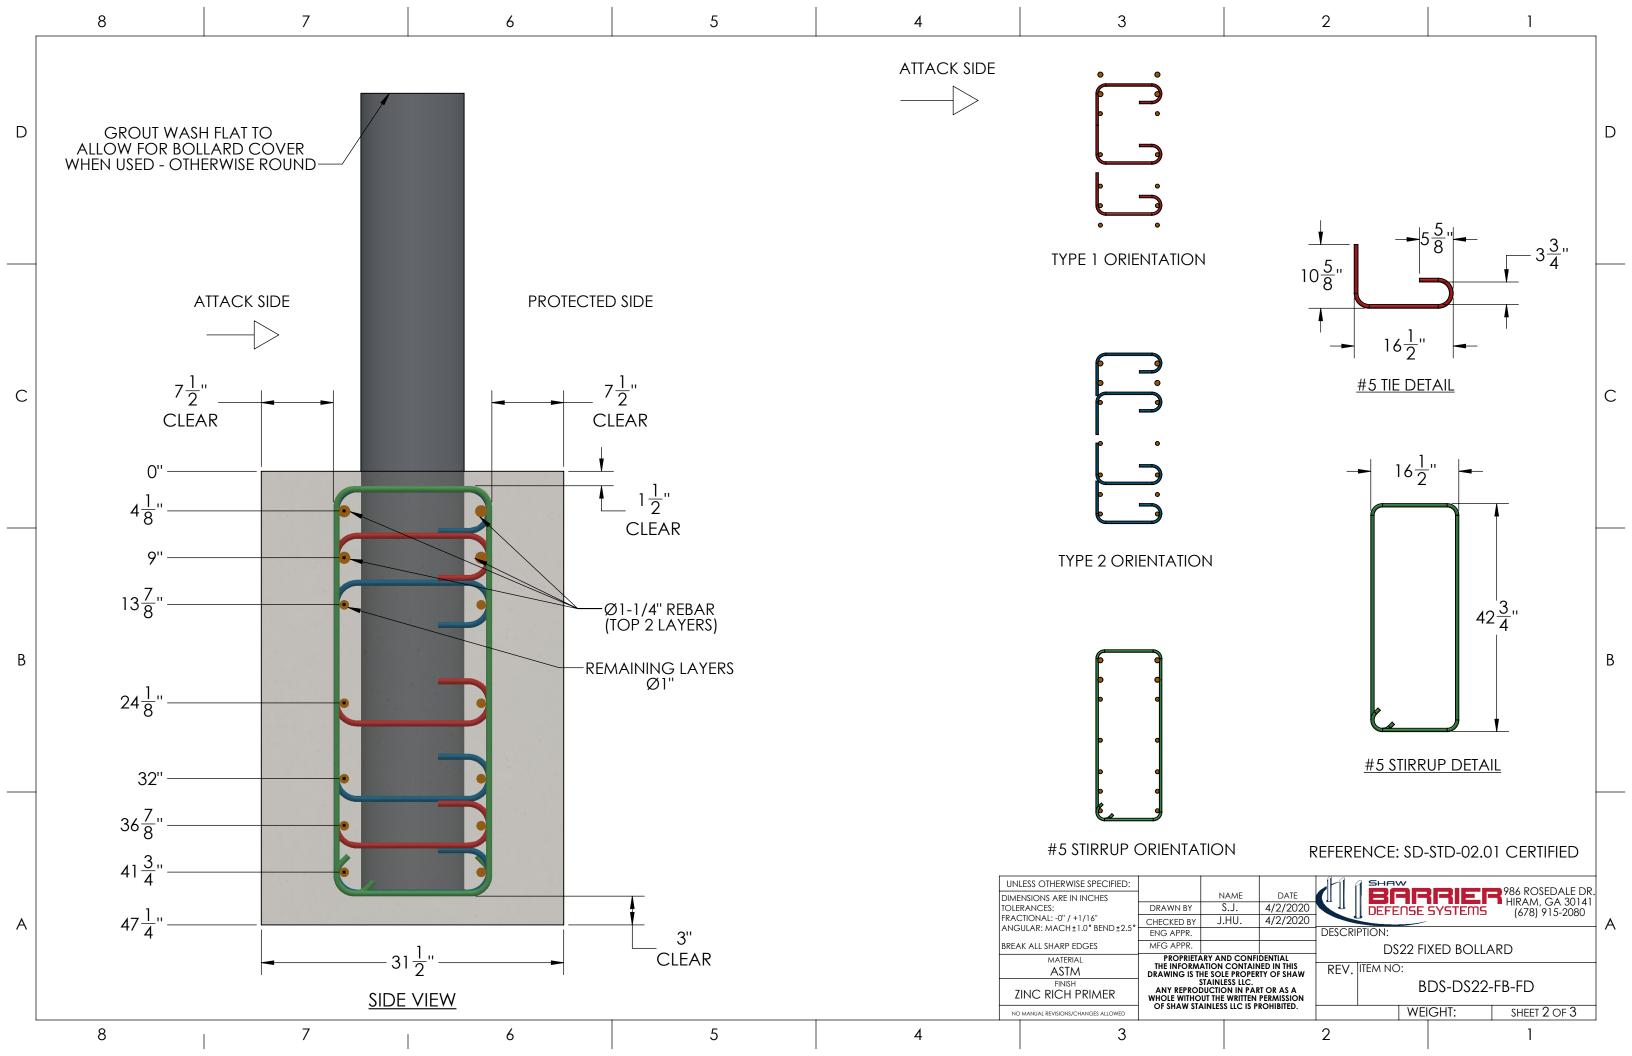

|   | 8 7                                                                                                                                                                                                                                                                                                                                                                                                                      | 6                                                                                                                                     | 5                                                                                               | 4                                            | 3                                                                                            | 2