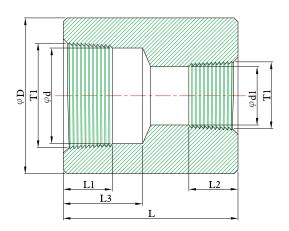

**DIMENSIONS** 

| <b>DIMENSIONS</b> unit : inch |      |      |      |      |      |      |      |      |      |
|-------------------------------|------|------|------|------|------|------|------|------|------|
| SIZE                          | T1-n | T2-n | L    | D    | d    | d1   | L1   | L2   | L3   |
| 1/4 x1/8                      | 0.71 | 1.06 | 1.38 | 0.75 | 0.44 | 0.32 | 0.50 | 0.35 | 0.69 |
| 3/8 x1/8                      | 0.71 | 1.06 | 1.50 | 0.87 | 0.57 | 0.32 | 0.52 | 0.35 | 0.75 |
| 3/8 x1/4                      | 0.71 | 0.71 | 1.50 | 0.87 | 0.57 | 0.44 | 0.52 | 0.50 | 0.75 |
| 1/2 x1/4                      | 0.55 | 0.71 | 1.89 | 1.10 | 0.68 | 0.44 | 0.68 | 0.50 | 0.94 |
| 1/2 x3/8                      | 0.55 | 0.71 | 1.89 | 1.10 | 0.68 | 0.57 | 0.68 | 0.52 | 0.94 |
| 3/4 x3/8                      | 0.55 | 0.71 | 2.01 | 1.38 | 0.89 | 0.57 | 0.70 | 0.52 | 1.00 |
| 3/4 x1/2                      | 0.55 | 0.55 | 2.01 | 1.38 | 0.89 | 0.68 | 0.70 | 0.68 | 1.00 |
| 1 x3/8                        | 0.45 | 0.71 | 2.36 | 1.73 | 1.12 | 0.57 | 0.83 | 0.52 | 1.18 |
| 1 x1/2                        | 0.45 | 0.55 | 2.36 | 1.73 | 1.12 | 0.68 | 0.83 | 0.68 | 1.18 |
| 1 x3/4                        | 0.45 | 0.55 | 2.36 | 1.73 | 1.12 | 0.89 | 0.83 | 0.70 | 1.18 |
| 1-1/4 x1/2                    | 0.45 | 0.55 | 2.64 | 2.24 | 1.46 | 0.68 | 0.85 | 0.68 | 1.32 |
| 1-1/4 x3/4                    | 0.45 | 0.55 | 2.64 | 2.24 | 1.46 | 0.89 | 0.85 | 0.70 | 1.32 |
| 1-1/4 x1                      | 0.45 | 0.45 | 2.64 | 2.24 | 1.46 | 1.12 | 0.85 | 0.83 | 1.32 |
| 1-1/2 x1/2                    | 0.45 | 0.55 | 3.11 | 2.52 | 1.70 | 0.68 | 0.85 | 0.68 | 1.56 |
| 1-1/2 x3/4                    | 0.45 | 0.55 | 3.11 | 2.52 | 1.70 | 0.89 | 0.85 | 0.70 | 1.56 |
| 1-1/2 x1                      | 0.45 | 0.45 | 3.11 | 2.52 | 1.70 | 1.12 | 0.85 | 0.83 | 1.56 |
| 1-1/2 x1-1/4                  | 0.45 | 0.45 | 3.11 | 2.52 | 1.70 | 1.46 | 0.85 | 0.85 | 1.56 |
| 2 x3/4                        | 0.45 | 0.55 | 3.39 | 2.99 | 2.17 | 0.89 | 0.87 | 0.70 | 1.69 |
| 2 x1                          | 0.45 | 0.45 | 3.39 | 2.99 | 2.17 | 1.12 | 0.87 | 0.83 | 1.69 |
| 2 x1-1/4                      | 0.45 | 0.45 | 3.39 | 2.99 | 2.17 | 1.46 | 0.87 | 0.85 | 1.69 |
| 2 x1-1/2                      | 0.45 | 0.45 | 3.39 | 2.99 | 2.17 | 1.70 | 0.87 | 0.85 | 1.69 |
| 2-1/2 x1                      | 0.31 | 0.45 | 3.62 | 3.62 | 2.58 | 1.12 | 1.18 | 0.83 | 1.81 |
| 2-1/2 x1-1/4                  | 0.31 | 0.45 | 3.62 | 3.62 | 2.58 | 1.46 | 1.18 | 0.85 | 1.81 |
| 2-1/2 x1-1/2                  | 0.31 | 0.45 | 3.62 | 3.62 | 2.58 | 1.70 | 1.18 | 0.85 | 1.81 |
| 2-1/2 x2                      | 0.31 | 0.45 | 3.62 | 3.62 | 2.58 | 2.17 | 1.18 | 0.87 | 1.81 |
| 3 x1                          | 0.31 | 0.45 | 4.25 | 4.25 | 3.21 | 1.12 | 1.27 | 0.83 | 2.13 |
| 3 x1-1/4                      | 0.31 | 0.45 | 4.25 | 4.25 | 3.21 | 1.46 | 1.27 | 0.85 | 2.13 |
| 3 x1-1/2                      | 0.31 | 0.45 | 4.25 | 4.25 | 3.21 | 1.70 | 1.27 | 0.85 | 2.13 |
| 3 x2                          | 0.31 | 0.45 | 4.25 | 4.25 | 3.21 | 2.17 | 1.27 | 0.87 | 2.13 |
| 3 x2-1/2                      | 0.31 | 0.31 | 4.25 | 4.25 | 3.21 | 2.58 | 1.27 | 1.18 | 2.13 |
| 4 x1-1/4                      | 0.31 | 0.45 | 4.76 | 5.51 | 4.20 | 1.46 | 1.34 | 0.85 | 2.38 |
| 4 x1-1/2                      | 0.31 | 0.45 | 4.76 | 5.51 | 4.20 | 1.70 | 1.34 | 0.85 | 2.38 |
| 4 x2                          | 0.31 | 0.45 | 4.76 | 5.51 | 4.20 | 2.17 | 1.34 | 0.87 | 2.38 |
| 4 x2-1/2                      | 0.31 | 0.31 | 4.76 | 5.51 | 4.20 | 2.58 | 1.34 | 1.18 | 2.38 |