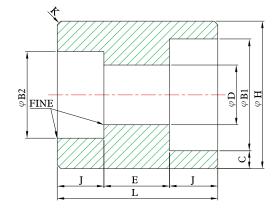

## **DIMENSIONS**

unit : inch

|              | DIMENSIONS |      |      |         |         |      | unit : inch |      |
|--------------|------------|------|------|---------|---------|------|-------------|------|
| SIZE         | B1         | B2   | D    | C (Min) | H (Min) | J    | E           | L    |
| 1/4 x1/8     | 0.56       | 0.43 | 0.27 | 0.15    | 0.86    | 0.41 | 0.26        | 1.08 |
| 3/8 x1/8     | 0.70       | 0.43 | 0.27 | 0.16    | 1.02    | 0.41 | 0.26        | 1.12 |
| 3/8 x1/4     | 0.70       | 0.56 | 0.37 | 0.16    | 1.02    | 0.41 | 0.26        | 1.12 |
| 1/2x1/8      | 0.86       | 0.43 | 0.27 | 0.19    | 1.23    | 0.49 | 0.37        | 1.36 |
| 1/2 x1/4     | 0.11       | 0.56 | 0.37 | 0.19    | 1.23    | 0.49 | 0.37        | 1.36 |
| 1/2 x3/8     | 0.86       | 0.70 | 0.50 | 0.19    | 1.23    | 0.49 | 0.37        | 1.36 |
| 3/4x1/8      | 1.07       | 0.43 | 0.27 | 0.19    | 1.46    | 0.55 | 0.37        | 1.48 |
| 3/4x1/4      | 1.07       | 0.56 | 0.37 | 0.19    | 1.46    | 0.55 | 0.37        | 1.48 |
| 3/4 x3/8     | 1.07       | 0.70 | 0.50 | 0.19    | 1.46    | 0.55 | 0.37        | 1.48 |
| 3/4 x1/2     | 1.07       | 0.86 | 0.62 | 0.19    | 1.46    | 0.55 | 0.37        | 1.48 |
| 1x1/8        | 1.34       | 0.43 | 0.27 | 0.22    | 1.79    | 0.59 | 0.49        | 1.69 |
| 1x1/4        | 1.34       | 0.56 | 0.37 | 0.22    | 1.79    | 0.59 | 0.49        | 1.69 |
| 1 x3/8       | 1.34       | 0.70 | 0.50 | 0.22    | 1.79    | 0.59 | 0.49        | 1.69 |
| 1 x1/2       | 1.34       | 0.86 | 0.62 | 0.22    | 1.79    | 0.59 | 0.49        | 1.69 |
| 1 x3/4       | 1.34       | 1.07 | 0.83 | 0.22    | 1.79    | 0.59 | 0.49        | 1.69 |
| 1-1/4x1/8    | 1.69       | 0.43 | 0.27 | 0.24    | 2.17    | 0.67 | 0.49        | 1.85 |
| 1-1/4x1/4    | 1.69       | 0.56 | 0.37 | 0.24    | 2.17    | 0.67 | 0.49        | 1.85 |
| 1-1/4x3/8    | 1.69       | 0.70 | 0.50 | 0.24    | 2.17    | 0.67 | 0.49        | 1.85 |
| 1-1/4 x1/2   | 1.69       | 0.86 | 0.62 | 0.24    | 2.17    | 0.67 | 0.49        | 1.85 |
| 1-1/4 x3/4   | 1.69       | 1.07 | 0.83 | 0.24    | 2.17    | 0.67 | 0.49        | 1.85 |
| 1-1/4 x1     | 1.69       | 1.34 | 1.05 | 0.24    | 2.17    | 0.67 | 0.49        | 1.85 |
| 1-1/2x1/8    | 1.93       | 0.43 | 0.27 | 0.25    | 2.43    | 0.69 | 0.49        | 1.89 |
| 1-1/2x1/4    | 1.93       | 0.56 | 0.37 | 0.25    | 2.43    | 0.69 | 0.49        | 1.89 |
| 1-1/2x3/8    | 1.93       | 0.70 | 0.50 | 0.25    | 2.43    | 0.69 | 0.49        | 1.89 |
| 1-1/2 x1/2   | 1.93       | 0.86 | 0.62 | 0.25    | 2.43    | 0.69 | 0.49        | 1.89 |
| 1-1/2 x3/4   | 1.93       | 1.07 | 0.83 | 0.25    | 2.43    | 0.69 | 0.49        | 1.89 |
| 1-1/2 x1     | 1.93       | 1.34 | 1.05 | 0.25    | 2.43    | 0.69 | 0.49        | 1.89 |
| 1-1/2 x1-1/4 | 1.93       | 1.69 | 1.38 | 0.25    | 2.43    | 0.69 | 0.49        | 1.89 |
| 2x1/8        | 2.42       | 0.43 | 0.27 | 0.27    | 2.96    | 0.87 | 0.75        | 2.48 |
| 2x1/4        | 2.42       | 0.56 | 0.37 | 0.27    | 2.96    | 0.87 | 0.75        | 2.48 |
| 2x3/8        | 2.42       | 0.70 | 0.50 | 0.27    | 2.96    | 0.87 | 0.75        | 2.48 |
| 2x1/2        | 2.42       | 0.86 | 0.62 | 0.27    | 2.96    | 0.87 | 0.75        | 2.48 |
| 2 x3/4       | 2.42       | 1.07 | 0.83 | 0.27    | 2.96    | 0.87 | 0.75        | 2.48 |
| 2 x1         | 2.42       | 1.34 | 1.05 | 0.27    | 2.96    | 0.87 | 0.75        | 2.48 |
| 2 x1-1/4     | 2.42       | 1.69 | 1.38 | 0.27    | 2.96    | 0.87 | 0.75        | 2.48 |
| 2 x1-1/2     | 2.42       | 1.93 | 1.61 | 0.27    | 2.96    | 0.87 | 0.75        | 2.48 |
| 2-1/2 x1-1/4 | 2.92       | 1.69 | 1.38 | 0.35    | 3.61    | 0.87 | 0.75        | 2.48 |
| 2-1/2 x1-1/2 | 2.92       | 1.93 | 1.61 | 0.35    | 3.61    | 0.87 | 0.75        | 2.48 |
| 2-1/2 x2     | 2.92       | 2.42 | 2.07 | 0.35    | 3.61    | 0.87 | 0.75        | 2.48 |
| 3 x1-1/2     | 3.54       | 1.93 | 1.61 | 0.38    | 4.30    | 0.87 | 0.75        | 2.48 |
| 3 x2         | 3.54       | 2.42 | 2.07 | 0.38    | 4.30    | 0.87 | 0.75        | 2.48 |
| 3 x2-1/2     | 3.54       | 2.92 | 2.47 | 0.38    | 4.30    | 0.87 | 0.75        | 2.48 |
| 4 x2         | 4.54       | 2.42 | 2.07 | 0.42    | 5.39    | 0.87 | 0.75        | 2.48 |
| 4 x2-1/2     | 4.54       | 2.92 | 2.47 | 0.42    | 5.39    | 0.87 | 0.75        | 2.48 |
| 4 x3         | 4.54       | 3.54 | 3.07 | 0.42    | 5.39    | 0.87 | 0.75        | 2.48 |