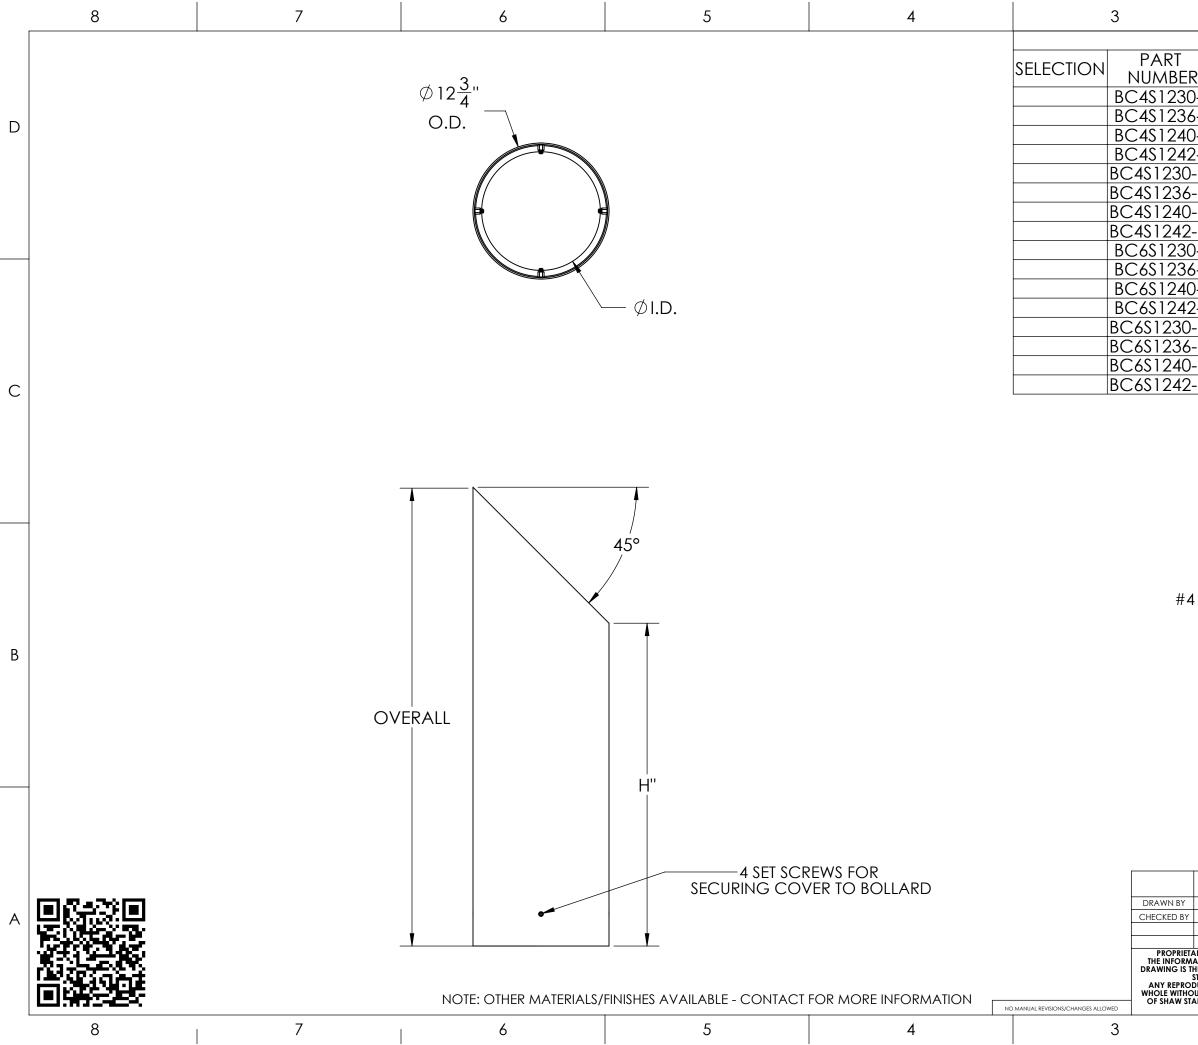

|                                                                                                                                                                                                                                                                                                                                                                                                                                                                                                                                                                                                                                                                                                                                                     |                                  | 2                                        | 1                          |                   |   |
|-----------------------------------------------------------------------------------------------------------------------------------------------------------------------------------------------------------------------------------------------------------------------------------------------------------------------------------------------------------------------------------------------------------------------------------------------------------------------------------------------------------------------------------------------------------------------------------------------------------------------------------------------------------------------------------------------------------------------------------------------------|----------------------------------|------------------------------------------|----------------------------|-------------------|---|
| R                                                                                                                                                                                                                                                                                                                                                                                                                                                                                                                                                                                                                                                                                                                                                   | COVER SE<br>BOLLARD<br>HEIGHT(H) | LECTION<br>OVERALL                       | FITSBOLLARD<br>SIZE (I.D.) | MATERIAL          |   |
| 0-8<br>6-8<br>0-8<br>2-8                                                                                                                                                                                                                                                                                                                                                                                                                                                                                                                                                                                                                                                                                                                            | 30"<br>36"<br>40"<br>42"         | 42.875"<br>48.875"<br>52.875"<br>54.875" | 8"                         | 304 SS            | D |
| )-10<br>6-10<br>)-10<br>2-10                                                                                                                                                                                                                                                                                                                                                                                                                                                                                                                                                                                                                                                                                                                        | 30''                             | 42.875"<br>48.875"<br>52.875"<br>54.875" | 10"                        |                   |   |
| 0-8<br>6-8<br>0-8<br>2-8                                                                                                                                                                                                                                                                                                                                                                                                                                                                                                                                                                                                                                                                                                                            | 30"<br>36"<br>40"<br>42"         | 42.875"<br>48.875"<br>52.875"<br>54.875" | 8"                         | 316L SS           |   |
| )-10<br>6-10<br>)-10<br>2-10                                                                                                                                                                                                                                                                                                                                                                                                                                                                                                                                                                                                                                                                                                                        | 30''<br>36''<br>40''             | 42.875"<br>48.875"<br>52.875"<br>54.875" | 10"                        |                   |   |
| #4 LINEAR<br>BRUSHED FINISH                                                                                                                                                                                                                                                                                                                                                                                                                                                                                                                                                                                                                                                                                                                         |                                  |                                          |                            |                   |   |
| 4 CIRCUMFERENTIAL<br>BRUSHED FINISH                                                                                                                                                                                                                                                                                                                                                                                                                                                                                                                                                                                                                                                                                                                 |                                  |                                          |                            |                   | В |
|                                                                                                                                                                                                                                                                                                                                                                                                                                                                                                                                                                                                                                                                                                                                                     |                                  |                                          |                            |                   |   |
| NAME DATE SIL 2/20/2020 PROFILE <th< td=""><td>A</td></th<> |                                  |                                          |                            |                   | A |
| MINLES                                                                                                                                                                                                                                                                                                                                                                                                                                                                                                                                                                                                                                                                                                                                              | S LEG IS FROMIDILED.             | 2                                        |                            | sheet 1 of 1<br>1 |   |