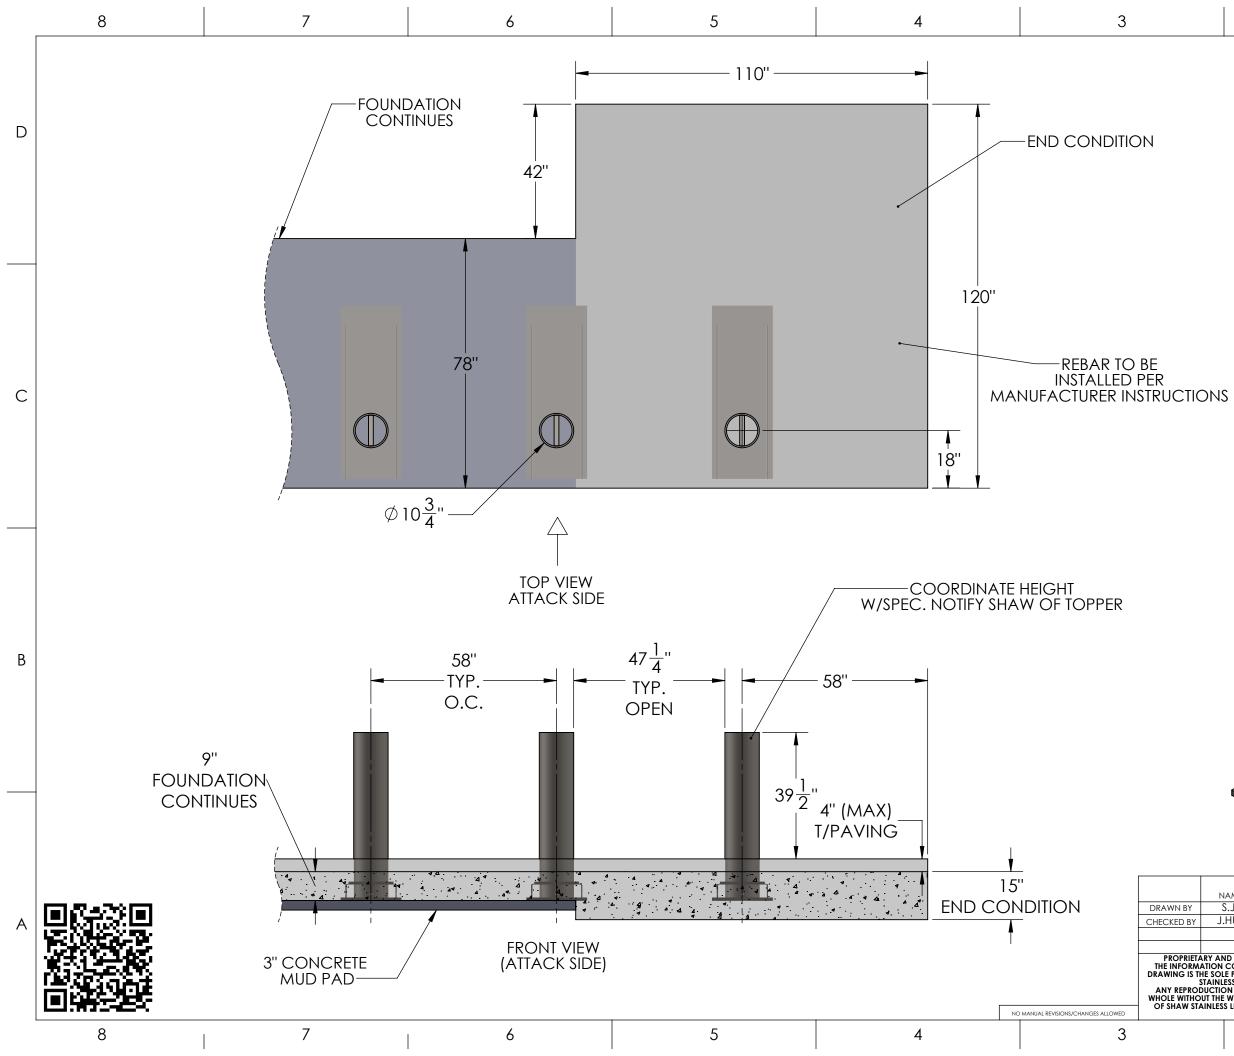

|                                                                                                               | 2          | 1                                                                                                                                      |   |
|---------------------------------------------------------------------------------------------------------------|------------|----------------------------------------------------------------------------------------------------------------------------------------|---|
|                                                                                                               | SELECTION  | AVAILABLE OPTIONS                                                                                                                      |   |
|                                                                                                               |            | DECORATIVE COVER                                                                                                                       |   |
|                                                                                                               |            | FLAT TOP (POWDER COAT)                                                                                                                 | _ |
|                                                                                                               |            | DOME TOP (POWDER COAT)                                                                                                                 | D |
|                                                                                                               |            | : STANDARD FINISH IS ZINC<br>PRIMER                                                                                                    |   |
| S                                                                                                             |            |                                                                                                                                        | С |
|                                                                                                               |            |                                                                                                                                        | В |
| AME DATE<br>S.J. 3/30/20<br>.HU. 3/30/20<br>.HU. 3/30/20<br>.HU. BATOR AS | ASTM M50 C | PREFERENCE<br>FENSE SYSTEMS<br>A SHAW STAINLESS COMPANY<br>CRASHED RATED SHALLOW BOLLARD<br>GENERAL ARRANGEMENT<br>NO:<br>BDS-M50FB-SH | A |
| S LLC IS PROHIBITED.                                                                                          | •          | WEIGHT:911 LBS SHEET 1 OF 1                                                                                                            |   |