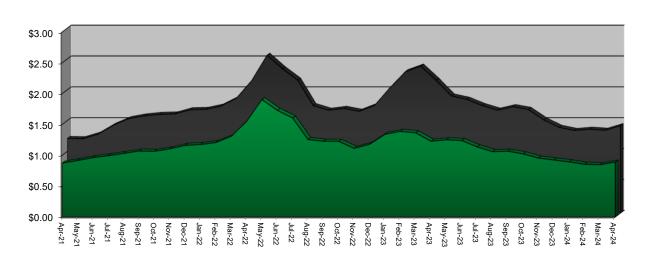

899 Mountain Industrial Drive • Marietta, GA 30060 800-282-9694 Toll Free • 770-427-0402 Local www.stainlessandalloy.com • sales@shawstainless.com

| - ·                                                        | 204/2041 |           |          |           |
|------------------------------------------------------------|----------|-----------|----------|-----------|
| Date<br>Mo-Yr                                              | 304/304L |           | 316/316L |           |
|                                                            | \$ / LB  | / Month   | \$ / LB  | / Month   |
| Apr-21                                                     | \$0.8724 | \$0.8724  | \$1.2095 | \$1.2095  |
| May-21                                                     | \$0.9139 | \$0.0415  | \$1.2048 | -\$0.0047 |
| Jun-21                                                     | \$0.9612 | \$0.0473  | \$1.2793 | \$0.0745  |
| Jul-21                                                     | \$0.9930 | \$0.0318  | \$1.4252 | \$0.1459  |
| Aug-21                                                     | \$1.0299 | \$0.0369  | \$1.5313 | \$0.1061  |
| Sep-21                                                     | \$1.0679 | \$0.0380  | \$1.5754 | \$0.0441  |
| Oct-21                                                     | \$1.0641 | -\$0.0038 | \$1.6002 | \$0.0248  |
| Nov-21                                                     | \$1.1031 | \$0.0390  | \$1.6069 | \$0.0067  |
| Dec-21                                                     | \$1.1606 | \$0.0575  | \$1.6755 | \$0.0686  |
| Jan-22                                                     | \$1.1735 | \$0.0129  | \$1.6809 | \$0.0054  |
| Feb-22                                                     | \$1.2060 | \$0.0325  | \$1.7341 | \$0.0532  |
| Mar-22                                                     | \$1.3067 | \$0.1007  | \$1.8613 | \$0.1272  |
| Apr-22                                                     | \$1.5480 | \$0.2413  | \$2.1484 | \$0.2871  |
| May-22                                                     | \$1.9031 | \$0.3551  | \$2.5595 | \$0.4111  |
| Jun-22                                                     | \$1.7280 | -\$0.1751 | \$2.3401 | -\$0.2194 |
| Jul-22                                                     | \$1.6043 | -\$0.1237 | \$2.1548 | -\$0.1853 |
| Aug-22                                                     | \$1.2551 | -\$0.3492 | \$1.7423 | -\$0.4125 |
| Sep-22                                                     | \$1.2266 | -\$0.0285 | \$1.6669 | -\$0.0754 |
| Oct-22                                                     | \$1.2250 | -\$0.0016 | \$1.6979 | \$0.0310  |
| Nov-22                                                     | \$1.1117 | -\$0.1133 | \$1.6500 | -\$0.0479 |
| Dec-22                                                     | \$1.1767 | \$0.0650  | \$1.7459 | \$0.0959  |
| Jan-23                                                     | \$1.3391 | \$0.1624  | \$2.0330 | \$0.2871  |
| Feb-23                                                     | \$1.3867 | \$0.0476  | \$2.2928 | \$0.2598  |
| Mar-23                                                     | \$1.3638 | -\$0.0229 | \$2.3824 | \$0.0896  |
| Apr-23                                                     | \$1.2266 | -\$0.1372 | \$2.1533 | -\$0.2291 |
| May-23                                                     | \$1.2495 | \$0.0229  | \$1.8981 | -\$0.2552 |
| Jun-23                                                     | \$1.2386 | -\$0.0109 | \$1.8436 | -\$0.0545 |
| Jul-23                                                     | \$1.1369 | -\$0.1017 | \$1.7425 | -\$0.1011 |
| Aug-23                                                     | \$1.0583 | -\$0.0786 | \$1.6681 | -\$0.0744 |
| Sep-23                                                     | \$1.0661 | \$0.0078  | \$1.7254 | \$0.0573  |
| Oct-23                                                     | \$1.0219 | -\$0.0442 | \$1.6809 | -\$0.0445 |
| Nov-23                                                     | \$0.9539 | -\$0.0680 | \$1.5130 | -\$0.1679 |
| Dec-23                                                     | \$0.9229 | -\$0.0310 | \$1.3903 | -\$0.1227 |
| Jan-24                                                     | \$0.8924 | -\$0.0305 | \$1.3388 | -\$0.0515 |
| Feb-24                                                     | \$0.8539 | -\$0.0385 | \$1.3596 | \$0.0208  |
| Mar-24                                                     | \$0.8458 | -\$0.0081 | \$1.3423 | -\$0.0173 |
| Apr-24                                                     | \$0.8898 | \$0.0440  | \$1.4172 | \$0.0749  |
| * Source: North American Stainless   Flat Alloy Surcharges |          |           |          |           |

## STAINLESS STEEL SURCHARGES

■ 304 \$/LB ■ 316 \$/LB