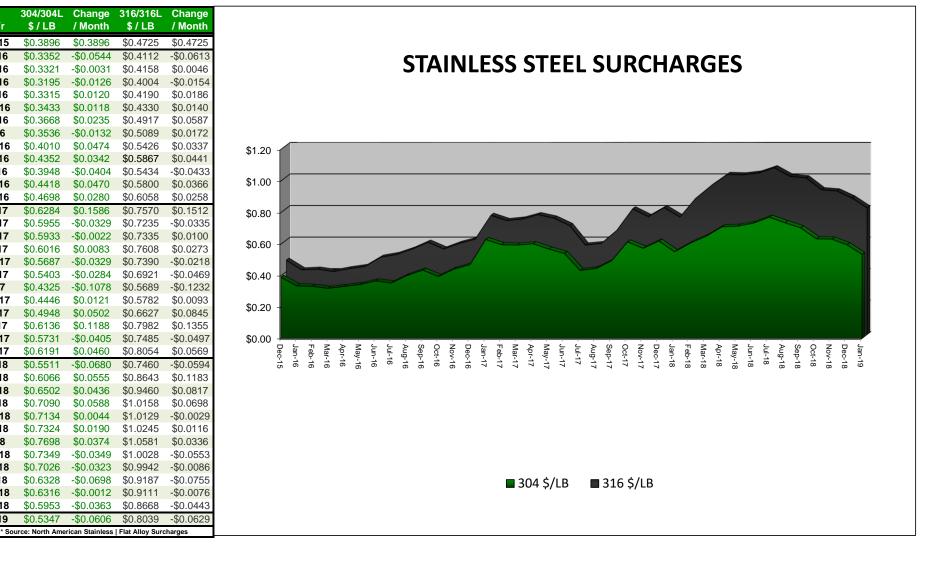

316/316L

\$/LB

\$0.4725

\$0.4112

\$0.4158

\$0.4004

\$0.4190

\$0.4330

\$0.4917

\$0.5089

\$0.5426

\$0.5867

\$0.5434

\$0.5800

\$0.6058

\$0.7570

\$0.7235

\$0.7608

\$0.7390

\$0.6921

\$0.5689

\$0.5782

\$0.6627

\$0.7982

\$0.7485

\$0.8054

\$0.7460

\$0.8643

\$0.9460

\$1.0158

\$1.0129

\$1.0245

\$1.0028

\$0.9942

\$0.9187

\$0.9111

\$0.8668

\$0.8039

\$1.0581

Date

Mo-Yr

Dec-15

Jan-16

Feb-16

Mar-16

Apr-16

Mav-16

Jun-16

Jul-16

Aug-16

Sep-16

Oct-16

Nov-16

Dec-16

Jan-17

Feb-17

Mar-17

Apr-17

May-17

Jun-17

Jul-17

Aug-17

Sep-17

Oct-17

Nov-17

Dec-17

Jan-18

Feb-18

Mar-18

Apr-18

May-18

Jun-18

Jul-18

Aug-18 Sep-18

Oct-18

Nov-18

Dec-18

Jan-19

304/304L

\$/LB

\$0.3896

\$0.3352

\$0.3321

\$0.3195

\$0.3315

\$0.3433

\$0.3668

\$0.3536

\$0.4010

\$0.4352

\$0.3948

\$0.4418

\$0.4698

\$0.6284

\$0.5955

\$0.5933

\$0.6016

\$0.5687

\$0.5403

\$0.4325

\$0.4446

\$0.4948

\$0.6136

\$0.5731

\$0.6191

\$0.5511

\$0.6066

\$0.6502

\$0.7090

\$0.7134

\$0.7324

\$0.7698

\$0.7349

\$0.7026

\$0.6328

\$0.6316

\$0.5953

\$0.5347

Change

/ Month

\$0.3896

-\$0.0544

-\$0.0031

-\$0.0126

\$0.0120

\$0.0118

\$0.0235

-\$0.0132

\$0.0474

\$0.0342

-\$0.0404

\$0.0470

\$0.0280

\$0.1586

-\$0.0329

\$0.0083

-\$0.0329

-\$0.0284

-\$0.1078

\$0.0121

\$0.0502

\$0.1188

-\$0.0405

\$0.0460

-\$0.0680

\$0.0555

\$0.0436

\$0.0588

\$0.0044

\$0.0190

\$0.0374

-\$0.0349

-\$0.0323

-\$0.0698

-\$0.0012

-\$0.0363

-\$0.0606

-\$0.0022 \$0.7335

922 Mountain Industrial Drive • Marietta, GA 30060 800-282-9694 Toll Free • 770-427-0402 Local www.stainlessandalloy.com • sales@shawstainless.com