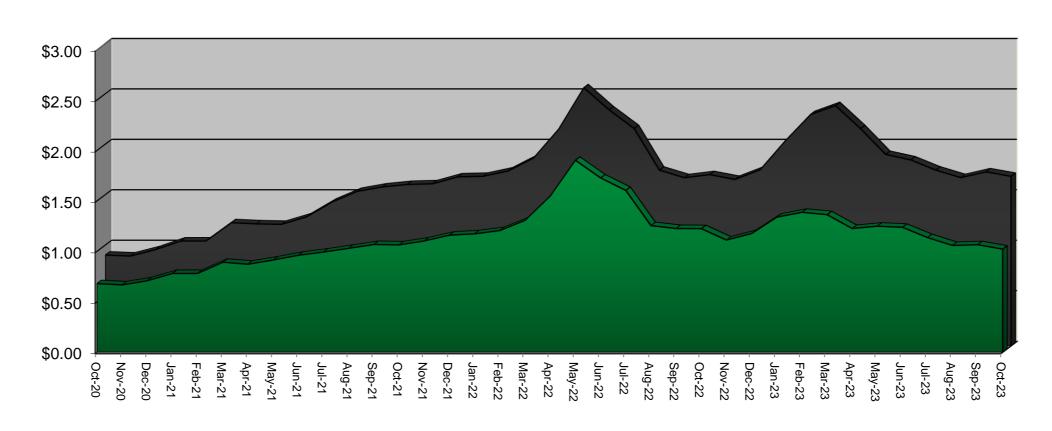

899 Mountain Industrial Drive • Marietta, GA 30060 800-282-9694 Toll Free • 770-427-0402 Local www.stainlessandalloy.com • sales@shawstainless.com

| Date                                                       | 304/304L |           | 316/316L |           |
|------------------------------------------------------------|----------|-----------|----------|-----------|
| Mo-Yr                                                      | \$ / LB  | / Month   | \$ / LB  | / Month   |
| Oct-20                                                     | \$0.6802 | \$0.0000  | \$0.9001 | \$0.0000  |
| Nov-20                                                     | \$0.6672 | -\$0.0130 | \$0.8906 | -\$0.0095 |
| Dec-20                                                     | \$0.7083 | \$0.0411  | \$0.9542 | \$0.0636  |
| Jan-21                                                     | \$0.7808 | \$0.0725  | \$1.0398 | \$0.0856  |
| Feb-21                                                     | \$0.7808 | \$0.0000  | \$1.0398 | \$0.0000  |
| Mar-21                                                     | \$0.8920 | \$0.1112  | \$1.2209 | \$0.1811  |
| Apr-21                                                     | \$0.8724 | -\$0.0196 | \$1.2095 | -\$0.0114 |
| May-21                                                     | \$0.9139 | \$0.0415  | \$1.2048 | -\$0.0047 |
| Jun-21                                                     | \$0.9612 | \$0.0473  | \$1.2793 | \$0.0745  |
| Jul-21                                                     | \$0.9930 | \$0.0318  | \$1.4252 | \$0.1459  |
| Aug-21                                                     | \$1.0299 | \$0.0369  | \$1.5313 | \$0.1061  |
| Sep-21                                                     | \$1.0679 | \$0.0380  | \$1.5754 | \$0.0441  |
| Oct-21                                                     | \$1.0641 | -\$0.0038 | \$1.6002 | \$0.0248  |
| Nov-21                                                     | \$1.1031 | \$0.0390  | \$1.6069 | \$0.0067  |
| Dec-21                                                     | \$1.1606 | \$0.0575  | \$1.6755 | \$0.0686  |
| Jan-22                                                     | \$1.1735 | \$0.0129  | \$1.6809 | \$0.0054  |
| Feb-22                                                     | \$1.2060 | \$0.0325  | \$1.7341 | \$0.0532  |
| Mar-22                                                     | \$1.3067 | \$0.1007  | \$1.8613 | \$0.1272  |
| Apr-22                                                     | \$1.5480 | \$0.2413  | \$2.1484 | \$0.2871  |
| May-22                                                     | \$1.9031 | \$0.3551  | \$2.5595 | \$0.4111  |
| Jun-22                                                     | \$1.7280 | -\$0.1751 | \$2.3401 | -\$0.2194 |
| Jul-22                                                     | \$1.6043 | -\$0.1237 | \$2.1548 | -\$0.1853 |
| Aug-22                                                     | \$1.2551 | -\$0.3492 | \$1.7423 | -\$0.4125 |
| Sep-22                                                     | \$1.2266 | -\$0.0285 | \$1.6669 | -\$0.0754 |
| Oct-22                                                     | \$1.2250 | -\$0.0016 | \$1.6979 | \$0.0310  |
| Nov-22                                                     | \$1.1117 | -\$0.1133 | \$1.6500 | -\$0.0479 |
| Dec-22                                                     | \$1.1767 | \$0.0650  | \$1.7459 | \$0.0959  |
| Jan-23                                                     | \$1.3391 | \$0.1624  | \$2.0330 | \$0.2871  |
| Feb-23                                                     | \$1.3867 | \$0.0476  | \$2.2928 | \$0.2598  |
| Mar-23                                                     | \$1.3638 | -\$0.0229 | \$2.3824 | \$0.0896  |
| Apr-23                                                     | \$1.2266 | -\$0.1372 | \$2.1533 | -\$0.2291 |
| May-23                                                     | \$1.2495 | \$0.0229  | \$1.8981 | -\$0.2552 |
| Jun-23                                                     | \$1.2386 | -\$0.0109 | \$1.8436 | -\$0.0545 |
| Jul-23                                                     | \$1.1369 | -\$0.1017 | \$1.7425 | -\$0.1011 |
| Aug-23                                                     | \$1.0583 | -\$0.0786 | \$1.6681 | -\$0.0744 |
| Sep-23                                                     | \$1.0661 | \$0.0078  | \$1.7254 | \$0.0573  |
| Oct-23                                                     | \$1.0219 | -\$0.0442 | \$1.6809 | -\$0.0445 |
| * Source: North American Stainless   Flat Alloy Surcharges |          |           |          |           |

## **STAINLESS STEEL SURCHARGES**

■ 304 \$/LB ■ 316 \$/LB