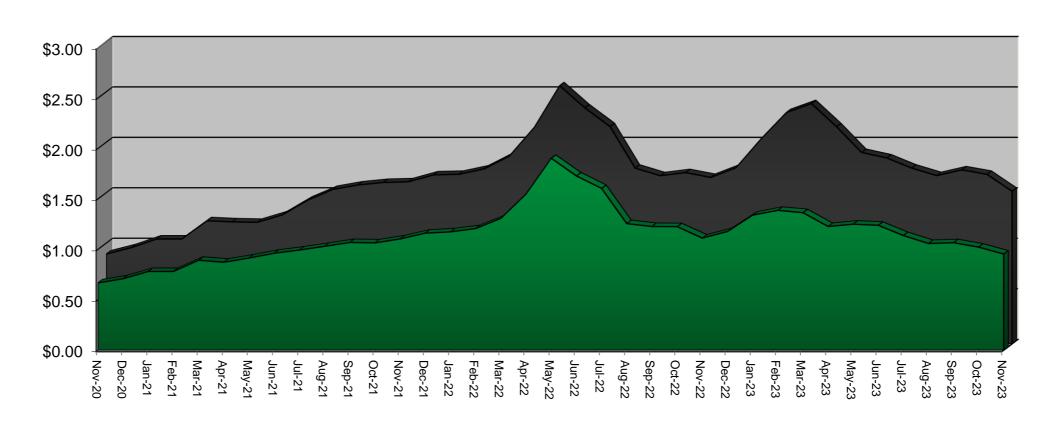

899 Mountain Industrial Drive • Marietta, GA 30060 800-282-9694 Toll Free • 770-427-0402 Local www.stainlessandalloy.com • sales@shawstainless.com

| Date   | 304/304L | Change    | 316/316L | Change    |
|--------|----------|-----------|----------|-----------|
| Mo-Yr  | \$ / LB  | / Month   | \$ / LB  | / Month   |
| Nov-20 | \$0.6672 | \$0.6672  | \$0.8906 | \$0.8906  |
| Dec-20 | \$0.7083 | \$0.0411  | \$0.9542 | \$0.0636  |
| Jan-21 | \$0.7808 | \$0.0725  | \$1.0398 | \$0.0856  |
| Feb-21 | \$0.7808 | \$0.0000  | \$1.0398 | \$0.0000  |
| Mar-21 | \$0.8920 | \$0.1112  | \$1.2209 | \$0.1811  |
| Apr-21 | \$0.8724 | -\$0.0196 | \$1.2095 | -\$0.0114 |
| May-21 | \$0.9139 | \$0.0415  | \$1.2048 | -\$0.0047 |
| Jun-21 | \$0.9612 | \$0.0473  | \$1.2793 | \$0.0745  |
| Jul-21 | \$0.9930 | \$0.0318  | \$1.4252 | \$0.1459  |
| Aug-21 | \$1.0299 | \$0.0369  | \$1.5313 | \$0.1061  |
| Sep-21 | \$1.0679 | \$0.0380  | \$1.5754 | \$0.0441  |
| Oct-21 | \$1.0641 | -\$0.0038 | \$1.6002 | \$0.0248  |
| Nov-21 | \$1.1031 | \$0.0390  | \$1.6069 | \$0.0067  |
| Dec-21 | \$1.1606 | \$0.0575  | \$1.6755 | \$0.0686  |
| Jan-22 | \$1.1735 | \$0.0129  | \$1.6809 | \$0.0054  |
| Feb-22 | \$1.2060 | \$0.0325  | \$1.7341 | \$0.0532  |
| Mar-22 | \$1.3067 | \$0.1007  | \$1.8613 | \$0.1272  |
| Apr-22 | \$1.5480 | \$0.2413  | \$2.1484 | \$0.2871  |
| May-22 | \$1.9031 | \$0.3551  | \$2.5595 | \$0.4111  |
| Jun-22 | \$1.7280 | -\$0.1751 | \$2.3401 | -\$0.2194 |
| Jul-22 | \$1.6043 | -\$0.1237 | \$2.1548 | -\$0.1853 |
| Aug-22 | \$1.2551 | -\$0.3492 | \$1.7423 | -\$0.4125 |
| Sep-22 | \$1.2266 | -\$0.0285 | \$1.6669 | -\$0.0754 |
| Oct-22 | \$1.2250 | -\$0.0016 | \$1.6979 | \$0.0310  |
| Nov-22 | \$1.1117 | -\$0.1133 | \$1.6500 | -\$0.0479 |
| Dec-22 | \$1.1767 | \$0.0650  | \$1.7459 | \$0.0959  |
| Jan-23 | \$1.3391 | \$0.1624  | \$2.0330 | \$0.2871  |
| Feb-23 | \$1.3867 | \$0.0476  | \$2.2928 | \$0.2598  |
| Mar-23 | \$1.3638 | -\$0.0229 | \$2.3824 | \$0.0896  |
| Apr-23 | \$1.2266 | -\$0.1372 | \$2.1533 | -\$0.2291 |
| May-23 | \$1.2495 | \$0.0229  | \$1.8981 | -\$0.2552 |
| Jun-23 | \$1.2386 | -\$0.0109 | \$1.8436 | -\$0.0545 |
| Jul-23 | \$1.1369 | -\$0.1017 | \$1.7425 | -\$0.1011 |
| Aug-23 | \$1.0583 | -\$0.0786 | \$1.6681 | -\$0.0744 |
| Sep-23 | \$1.0661 | \$0.0078  | \$1.7254 | \$0.0573  |
| Oct-23 | \$1.0219 | -\$0.0442 | \$1.6809 | -\$0.0445 |
| Nov-23 | \$0.9539 | -\$0.0680 | \$1.5130 | -\$0.1679 |

## **STAINLESS STEEL SURCHARGES**

■ 304 \$/LB ■ 316 \$/LB