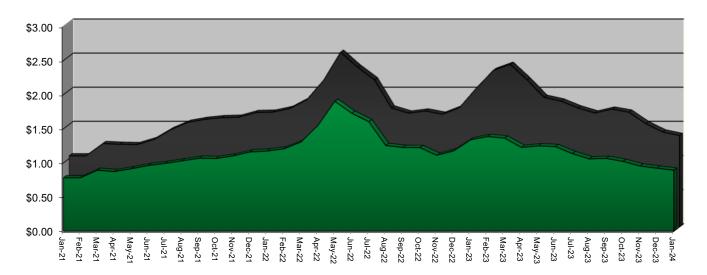

899 Mountain Industrial Drive • Marietta, GA 30060 800-282-9694 Toll Free • 770-427-0402 Local www.stainlessandalloy.com • sales@shawstainless.com

| Date                                                       | 304/304L | Change    | 316/316L | Change    |
|------------------------------------------------------------|----------|-----------|----------|-----------|
| Mo-Yr                                                      | \$ / LB  | / Month   | \$ / LB  | / Month   |
| Jan-21                                                     | \$0.7808 | \$0.7808  | \$1.0398 | \$1.0398  |
| Feb-21                                                     | \$0.7808 | \$0.0000  | \$1.0398 | \$0.0000  |
| Mar-21                                                     | \$0.8920 | \$0.1112  | \$1.2209 | \$0.1811  |
| Apr-21                                                     | \$0.8724 | -\$0.0196 | \$1.2095 | -\$0.0114 |
| May-21                                                     | \$0.9139 | \$0.0415  | \$1.2048 | -\$0.0047 |
| Jun-21                                                     | \$0.9612 | \$0.0473  | \$1.2793 | \$0.0745  |
| Jul-21                                                     | \$0.9930 | \$0.0318  | \$1.4252 | \$0.1459  |
| Aug-21                                                     | \$1.0299 | \$0.0369  | \$1.5313 | \$0.1061  |
| Sep-21                                                     | \$1.0679 | \$0.0380  | \$1.5754 | \$0.0441  |
| Oct-21                                                     | \$1.0641 | -\$0.0038 | \$1.6002 | \$0.0248  |
| Nov-21                                                     | \$1.1031 | \$0.0390  | \$1.6069 | \$0.0067  |
| Dec-21                                                     | \$1.1606 | \$0.0575  | \$1.6755 | \$0.0686  |
| Jan-22                                                     | \$1.1735 | \$0.0129  | \$1.6809 | \$0.0054  |
| Feb-22                                                     | \$1.2060 | \$0.0325  | \$1.7341 | \$0.0532  |
| Mar-22                                                     | \$1.3067 | \$0.1007  | \$1.8613 | \$0.1272  |
| Apr-22                                                     | \$1.5480 | \$0.2413  | \$2.1484 | \$0.2871  |
| May-22                                                     | \$1.9031 | \$0.3551  | \$2.5595 | \$0.4111  |
| Jun-22                                                     | \$1.7280 | -\$0.1751 | \$2.3401 | -\$0.2194 |
| Jul-22                                                     | \$1.6043 | -\$0.1237 | \$2.1548 | -\$0.1853 |
| Aug-22                                                     | \$1.2551 | -\$0.3492 | \$1.7423 | -\$0.4125 |
| Sep-22                                                     | \$1.2266 | -\$0.0285 | \$1.6669 | -\$0.0754 |
| Oct-22                                                     | \$1.2250 | -\$0.0016 | \$1.6979 | \$0.0310  |
| Nov-22                                                     | \$1.1117 | -\$0.1133 | \$1.6500 | -\$0.0479 |
| Dec-22                                                     | \$1.1767 | \$0.0650  | \$1.7459 | \$0.0959  |
| Jan-23                                                     | \$1.3391 | \$0.1624  | \$2.0330 | \$0.2871  |
| Feb-23                                                     | \$1.3867 | \$0.0476  | \$2.2928 | \$0.2598  |
| Mar-23                                                     | \$1.3638 | -\$0.0229 | \$2.3824 | \$0.0896  |
| Apr-23                                                     | \$1.2266 | -\$0.1372 | \$2.1533 | -\$0.2291 |
| May-23                                                     | \$1.2495 | \$0.0229  | \$1.8981 | -\$0.2552 |
| Jun-23                                                     | \$1.2386 | -\$0.0109 | \$1.8436 | -\$0.0545 |
| Jul-23                                                     | \$1.1369 | -\$0.1017 | \$1.7425 | -\$0.1011 |
| Aug-23                                                     | \$1.0583 | -\$0.0786 | \$1.6681 | -\$0.0744 |
| Sep-23                                                     | \$1.0661 | \$0.0078  | \$1.7254 | \$0.0573  |
| Oct-23                                                     | \$1.0219 | -\$0.0442 | \$1.6809 | -\$0.0445 |
| Nov-23                                                     | \$0.9539 | -\$0.0680 | \$1.5130 | -\$0.1679 |
| Dec-23                                                     | \$0.9229 | -\$0.0310 | \$1.3903 | -\$0.1227 |
| Jan-24                                                     | \$0.8924 | -\$0.0305 | \$1.3388 | -\$0.0515 |
| * Source: North American Stainless   Flat Alloy Surcharges |          |           |          |           |

## **STAINLESS STEEL SURCHARGES**

■ 304 \$/LB ■ 316 \$/LB