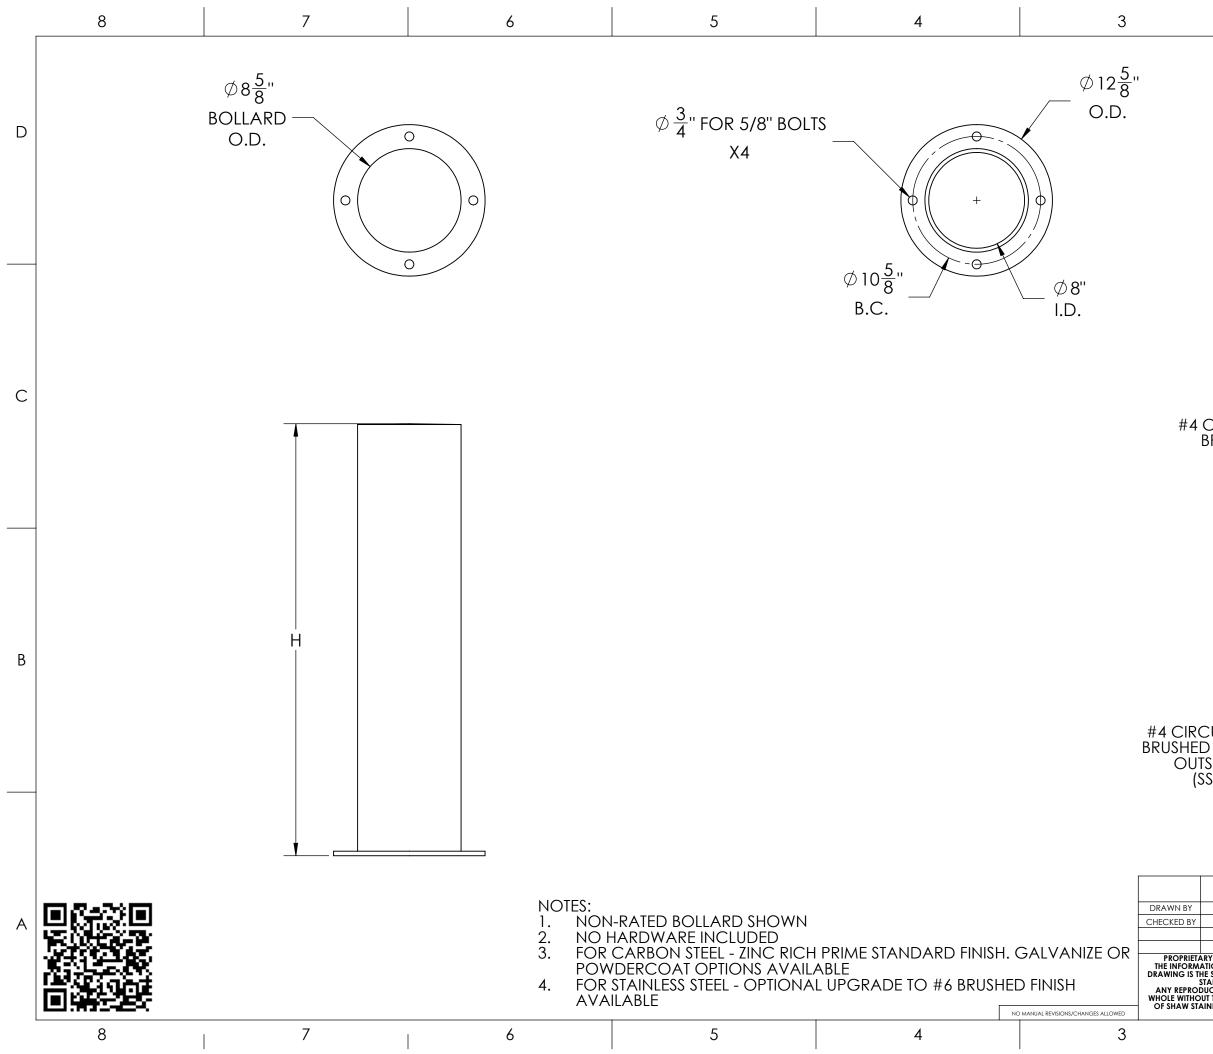

|                                                                                                                                                   | 2                 |                                       |            |     | 1               |   |
|---------------------------------------------------------------------------------------------------------------------------------------------------|-------------------|---------------------------------------|------------|-----|-----------------|---|
|                                                                                                                                                   | BOLLARD SELECTION |                                       |            |     |                 | ] |
|                                                                                                                                                   | Selection         | PAR<br>NUME                           |            |     |                 | - |
|                                                                                                                                                   |                   | FB4F08                                |            | 36" | 304 SS          |   |
|                                                                                                                                                   |                   | FB6F0842-S   42"     FBCF0836-S   36" |            |     | D               |   |
|                                                                                                                                                   |                   |                                       |            |     | 316 SS          |   |
|                                                                                                                                                   |                   |                                       |            | 36" | CARBON<br>STEEL |   |
|                                                                                                                                                   |                   | FBCF08                                | FBCF0842-S |     |                 |   |
|                                                                                                                                                   |                   |                                       |            |     |                 |   |
| CIRCUMFER<br>BRUSHED FIN<br>(SS ONLY                                                                                                              | 1ISH              |                                       |            |     |                 | С |
| CUMFERENTI<br>D FINISH. TOI<br>ISIDE EDGE<br>ISS ONLY)                                                                                            | AL<br>2 &         |                                       |            |     |                 | В |
| NAME DATE 986 ROSEDALE DR<br>HIRAM, GA 30141                                                                                                      |                   |                                       |            |     |                 | A |
| 3.3. 12/16/2019 DEPENDENTIAL (678) 915-2080   J.HU. 12/18/2019 DESCRIPTION: (678) 915-2080   Y AND CONFIDENTIAL 8" FLAT TOP SURFACE MOUNT BOLLARD |                   |                                       |            |     |                 |   |
| ATION CONTAINED IN THI<br>HE SOLE PROPERTY OF SH<br>TTAINLESS LLC.<br>DUCTION IN PART OR AS J<br>UT THE WRITTEN PERMISSI                          | A ON              | REV. ITEM NO:<br>SEE SELECTOR         |            |     |                 |   |
| AINLESS LLC IS PROHIBITED                                                                                                                         | SHEEL OF I        |                                       |            |     |                 |   |
|                                                                                                                                                   | 2                 |                                       |            |     |                 |   |