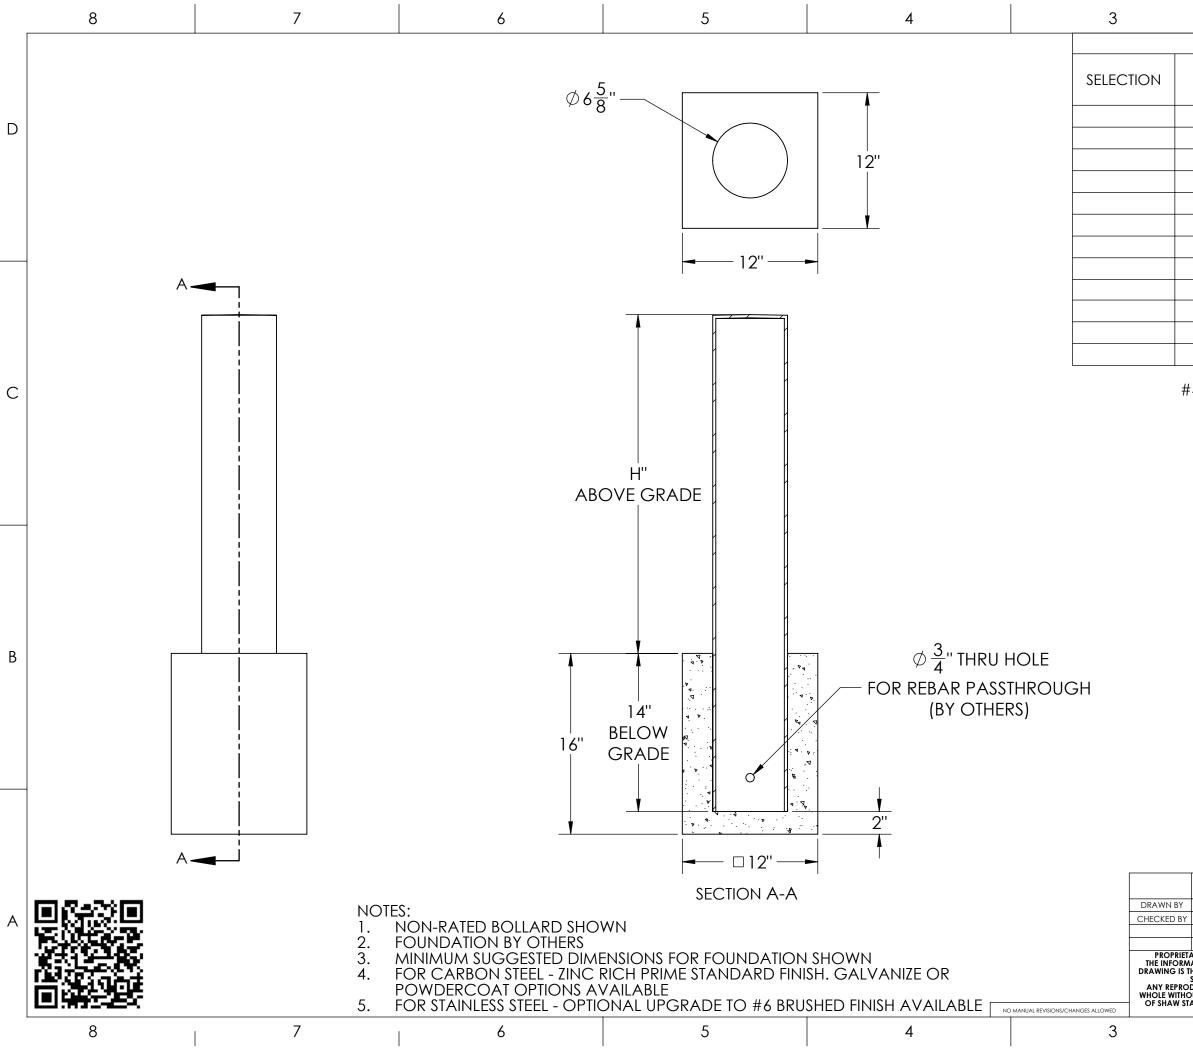

|                             |          | 2                            |                 | 1      |   |
|-----------------------------|----------|------------------------------|-----------------|--------|---|
| BOLLARD SELECTION           |          |                              |                 |        |   |
| PART<br>NUMBER              |          | ABOVE GRADE<br>HEIGHT<br>(H) | MATERIAL        | WEIGHT |   |
| FB4F0630-F                  |          | 30"                          |                 | 73LBS  |   |
| FB4F0636-F                  |          | 36"                          | - 304 SS -      | 82LBS  |   |
| FB4F0639-F                  |          | 39.5"                        |                 | 88LBS  |   |
| FB4F0642-F                  |          | 42"                          |                 | 92LBS  |   |
| FB6F0630-F                  |          | 30''                         |                 | 73LBS  |   |
| FB6F0636-F                  |          | 36"                          | 316L SS         | 83LBS  |   |
| FB6F0639-F                  |          | 39.5"                        |                 | 88LBS  |   |
| FB6F0642-F                  |          | 42"                          |                 | 92LBS  |   |
| FBCF0630-F                  |          | 30"                          | CARBON<br>STEEL | 71LBS  |   |
| FBCF0636-F                  |          | 36"                          |                 | 80LBS  |   |
| FBCF0639-F                  |          | 39.5"                        |                 | 86LBS  |   |
| FBC                         | CF0642-F | 42"                          | -               | 90LBS  |   |
| BRUSHED FINISH<br>(SS ONLY) |          |                              |                 |        |   |
|                             |          |                              |                 |        | В |